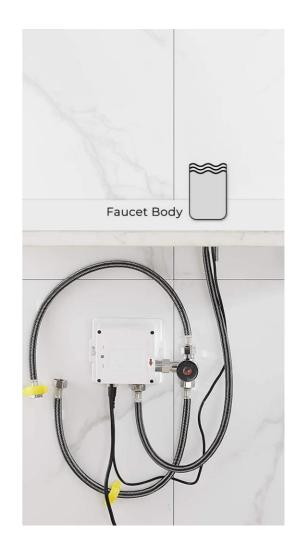

#### Specs:

- Power: DC:6V(4AA alkaline battery)
- AC:220V-240V; 50/60HZ
- Detection Zone: 25 cm (Selfadjustable)
- The weakness of the battery: Red IFD on
- Static Power Consumption: 0.36mw
- Working Power consumption: 0.5mw
- Response time: 0.3 seconds (default)
- Time delay: 0.5 seconds (default)
- Dia.of inlet / outlet pipe: G1/2"
- Ambiance Temp Range: 0.1 ~ 60c Degree
- Dia of installing faucet: 33~35mm
- Work pressure: 0.05 ~ 0.7 mPa