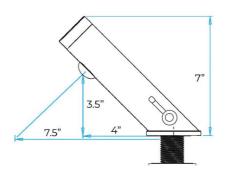

#### Specs:

- Power: DC:6V(4AA alkaline battery)
- AC:220V-240V; 50/60HZ
- Detection Zone: 25 cm (Selfadjustable)
- The weakness of the battery: Red IFD on
- Static Power Consumption: 0.36mw
- Working Power consumption: 0.5mw
- Response time: 0.3 seconds (default)
- Time delay: 0.5 seconds (default)
- Dia.of inlet / outlet pipe: G1/2"
- Ambiance Temp Range: 0.1 ~ 60c Degree
- Dia of installing faucet: 33~35mm
- Work pressure: 0.05 ~ 0.7 mPa