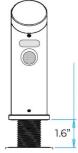

#### Specs:

- Power: DC:6V(4AA alkaline battery)
- AC:220V-240V; 50/60HZ
- Detection Zone: 25 cm (Selfadjustable)
- The weakness of the battery: Red IFD on
- Static Power Consumption: 0.36mw
- Working Power consumption: 0.5mw
- Response time: 0.3 seconds (default)
- Time delay: 0.5 seconds (default)
- Dia.of inlet / outlet pipe: G1/2"
- Ambiance Temp Range: 0.1 ~ 60c Degree
- Dia of installing faucet: 33~35mm
- Work pressure: 0.05 ~ 0.7 mPa