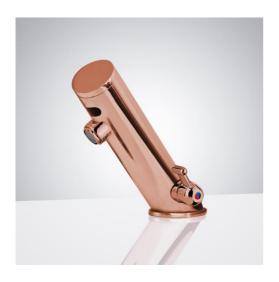

# BathSelect Product Code: B5132RG

### LEO ALL-IN-ONE ROSE GOLD THERMOSTATIC AUTOMATIC COMMERCIAL SENSOR FAUCET SPECS